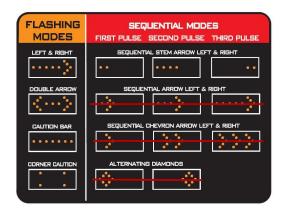

#### modes with 15 bulbs

### modes with 25 bulbs

Add: Building 1-2F, Mingjinhai Industry Park, Tangtou Road, Shiyan, Bao'an District, Shenzhen, P.R.China Tel: +86-755-27651481 Fax: +86-755-27651483

### Features:

- · LED lamps with patented mirror technology
- Visibility up to 1 mile
- · Visual indication of arrow modes on controller
- · Low vehicle battery and short circuit condition
- Auto up/down motor function
- Working modes:
  - 25bulls-5 flashing modes, 7 sequential modes 15bulls-5 flashing modes, 2 sequential modes
- View distance: >1000m