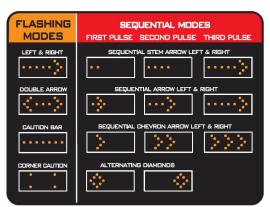

### modes with 25 bulbs

Add: Building 1-2F, Mingjinhai Industry Park, Tangtou Road, Shiyan, Bao'an District, Shenzhen, P.R.China Tel: +86-755-27651481 Fax: +86-755-27651483

### Features:

- · LED lamps with patented mirror technology
- Visibility up to 1 mile
- · Visual indication of arrow modes on controller
- · Low vehicle battery and short circuit condition
- Auto up/down motor function
- Working modes:
  - 25bulls-5 flashing modes, 7 sequential modes 15bulls-5 flashing modes, 2 sequential modes
- View distance: >1000m