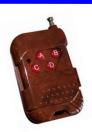

#### **Remote wireless controller:**

A+B= Flashing modes

B+C= Sequential modes

- C Actuator's rise and fall, press the key to control the board fall or rise
- D Brightness adjustment mode

Wired car controller:

#### Choose 15 lights or 25 lights through DIP switch on receiver

- Mode selection key  $\triangleright$
- $\geq$ Flashing and sequential control key
- Brightness adjustment key, to switch four modes  $\geq$ (25%,50%,75%,100%), the correspondent indicator is on
- Actuators rise/fall key, press one time to rise/fall, press  $\geq$ second time to stop, the correspondent indicator is on
- Low voltage indicator:  $\triangleright$