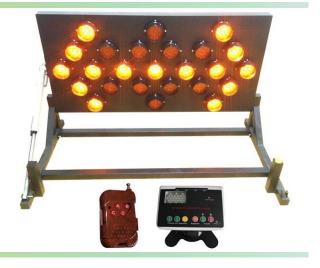

### Introduction:

- LED Arrow board is controlled by intelligent MCU, has transmitter and receiver two parts
- LED Arrow board is used Full Duplex Transmissions, wireless remote control, automatically extending and retracting with actuator up and down
- Operating Voltage is 12/24VDC
- 12 kinds of work status: 5 flashing, 7 sequential.
- ◆ Brightness adjustment: 25%, 50%, 75%, 100%.
- If choose external power supply, when power is lower than 12V, low voltage indicator is on, and the brightness adjust to 25% automatically.

#### **Remote wireless controller:**

A+B= Flashing modes

B+C= Sequential modes

- C Actuator's rise and fall, press the key to control the board fall or rise
- D Brightness adjustment mode

Wired car controller:

#### Choose 15 lights or 25 lights through DIP switch on receiver

- Mode selection key  $\triangleright$
- $\geq$ Flashing and sequential control key
- Brightness adjustment key, to switch four modes  $\geq$ (25%,50%,75%,100%), the correspondent indicator is on
- Actuators rise/fall key, press one time to rise/fall, press  $\geq$ second time to stop, the correspondent indicator is on
- Low voltage indicator:  $\triangleright$